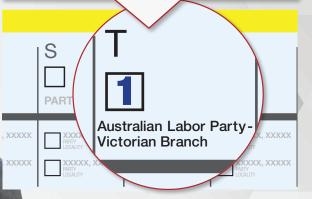

### STEP 1

#### LARGE BALLOT PAPER:

Just put Number 1 in Box "T" for the Australian Labor Party.

OR

Vote below the line by clearly numbering at least 5 boxes starting with the ALP candidates.

Authorised by C. Ford, ALP, 438 Docklands Drive, Docklands VIC 3008, Printed by Kosdown Printing, 10 Rocklea Drive, Port Melbourne 3207. Registered by the Victorian Electoral Commission.